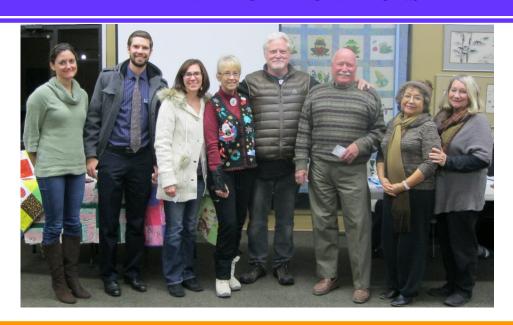

## BUSY BEARS QUILT GUILD MINUTES - November 2016

November 21,2016

Busy Bears Quilt Guild Meeting

Our President Jeannie Mazzacane brought the meeting to order at 6:05 pm..

We had the Pledge of allegiance by Madeline Frey.

We welcomed the Philanthropic Donation Recipients...

Sheri Smith introduced:

Doves, Lutheran Social Services, Historical Society, Mom and Dads, Discovery Center, Community Church.

Fran Martin Introduced a guest Barbara